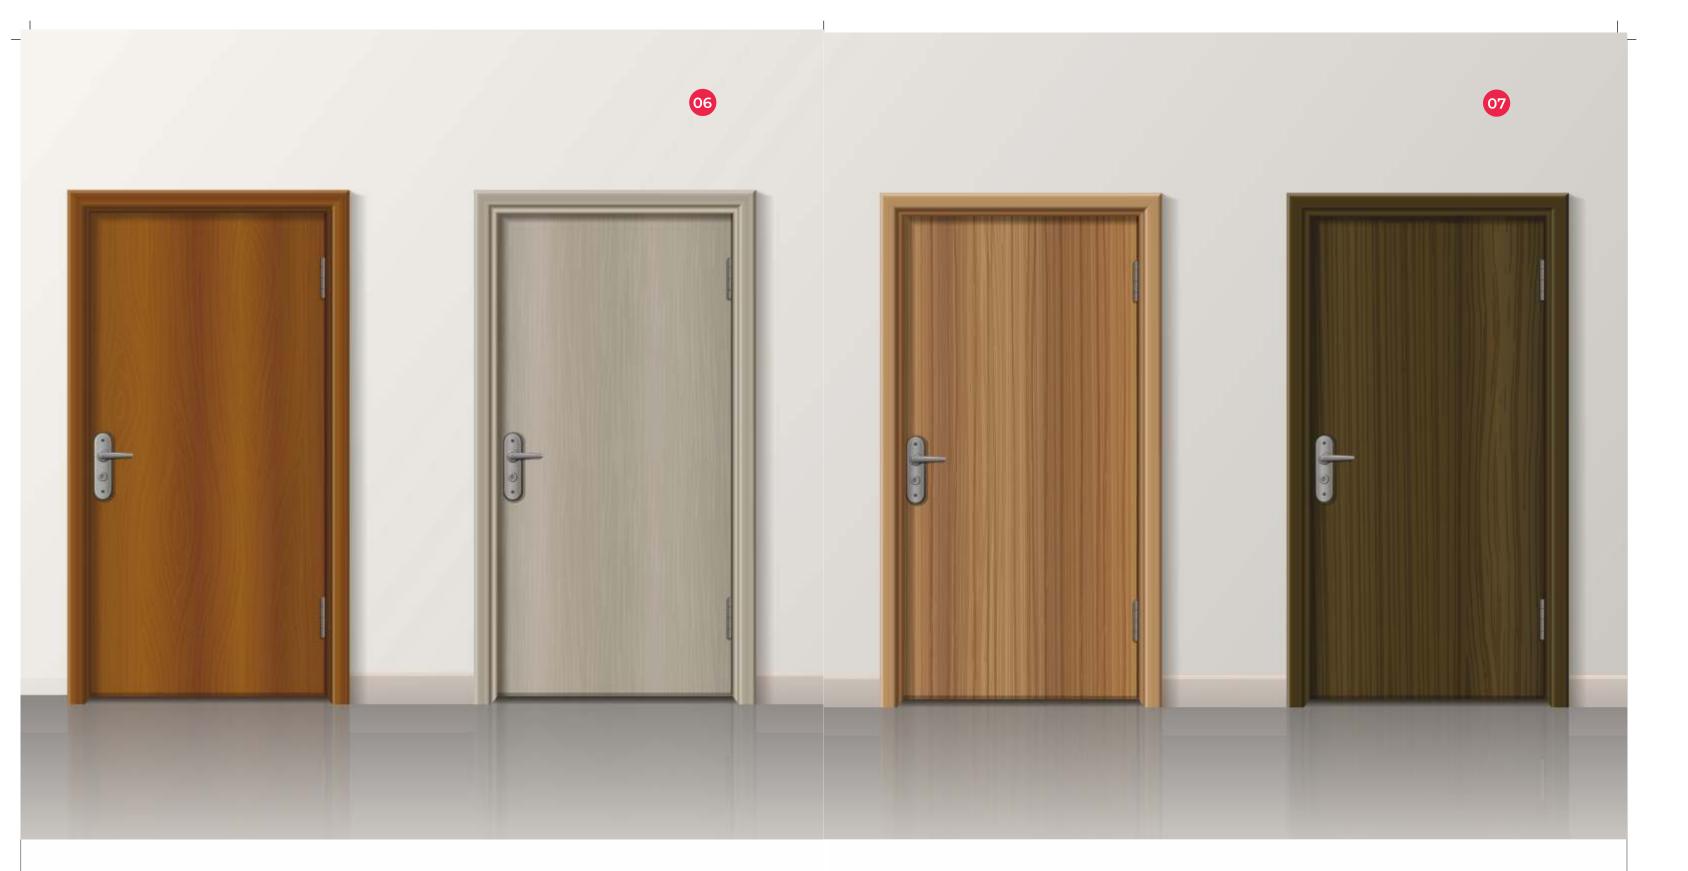

## **RO-PLASTIWUD** PVC / WPC LAMINATION DOORS & SHEETS

Pre Laminated Decorative PVC board has a decorative laminate surface that is attached at the time of manufacturing. A decorative laminate is added over the board surface to increase the aesthetic value and ensure a look that give different and enhanced surface.

| NATURAL TEAK | ROSEWOOD | ANDHRA TEAK | WALNUT |
|--------------|----------|-------------|--------|