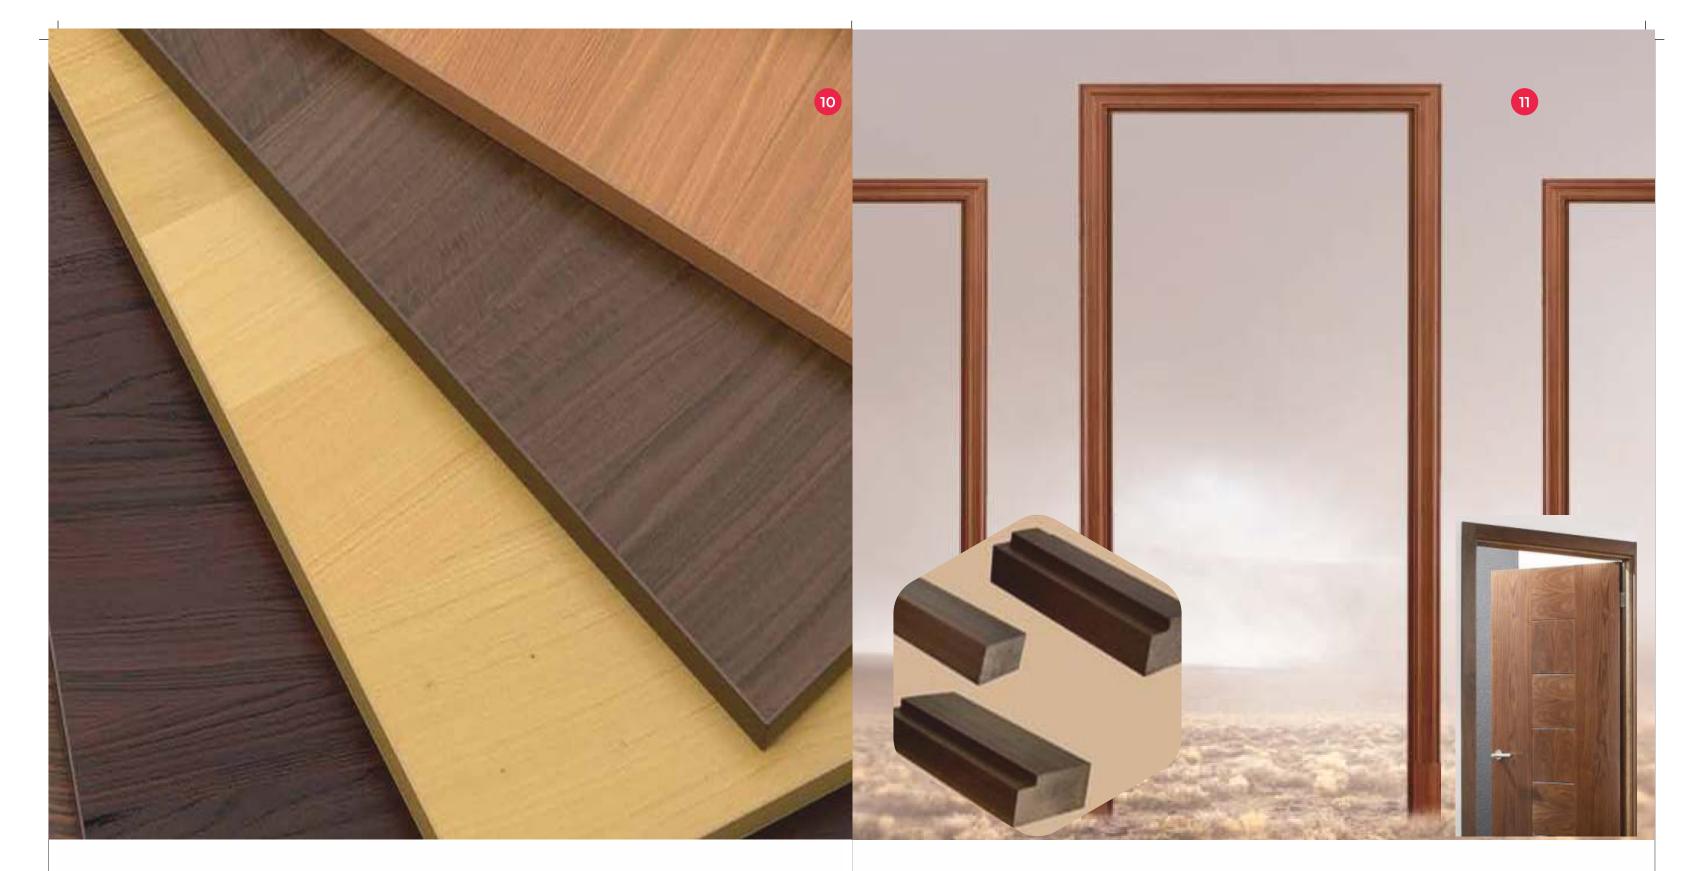

# **RO-PLASTIWUD PVC FOAM BOARDS**

PVC Celuka boards are a type of rigid of foam PVC sheet is often used for outdoor and building applications such as signage, displays, furniture, wardrobes, facade cladding, wall cladding, false ceiling.

## PVC / WPC Colour Shades

### **AVAILABLE THICKNESS**

3MM | 4MM | 5MM | 8MM | 10MM | 12MM | 15MM 17MM | 18MM | 20MM

Width: 3' | 4' and more for Customization