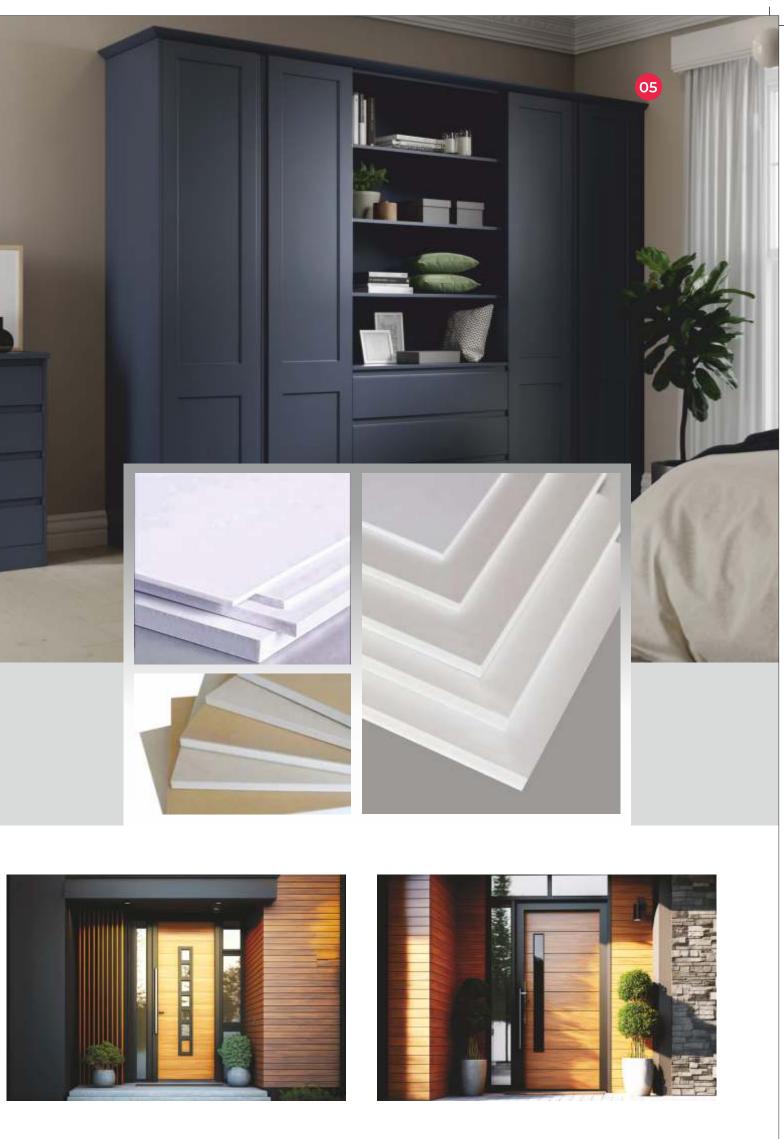

# **RO-PLASTIWUD** PVC/WPC DOORS

WPC (Wood Polymer Composite) doors are a type of door that combines the properties of wood and plastic to create a highly durable and low-maintenance door. WPC doors are made by mixing wood fibres or sawdust with PVC to create a composite material that is moulded into the shape of a door.

## **RO-PLASTIWUD** WPC DOOR FRAME

WPC door frames have several advantages over traditional wooden door frames, such as resistance to moisture, decay and insect damage, ensuring that they do not warp or crack. They are also highly durable and long-lasting, require minimal maintenance and are available in a variety of colours, finishes and style.