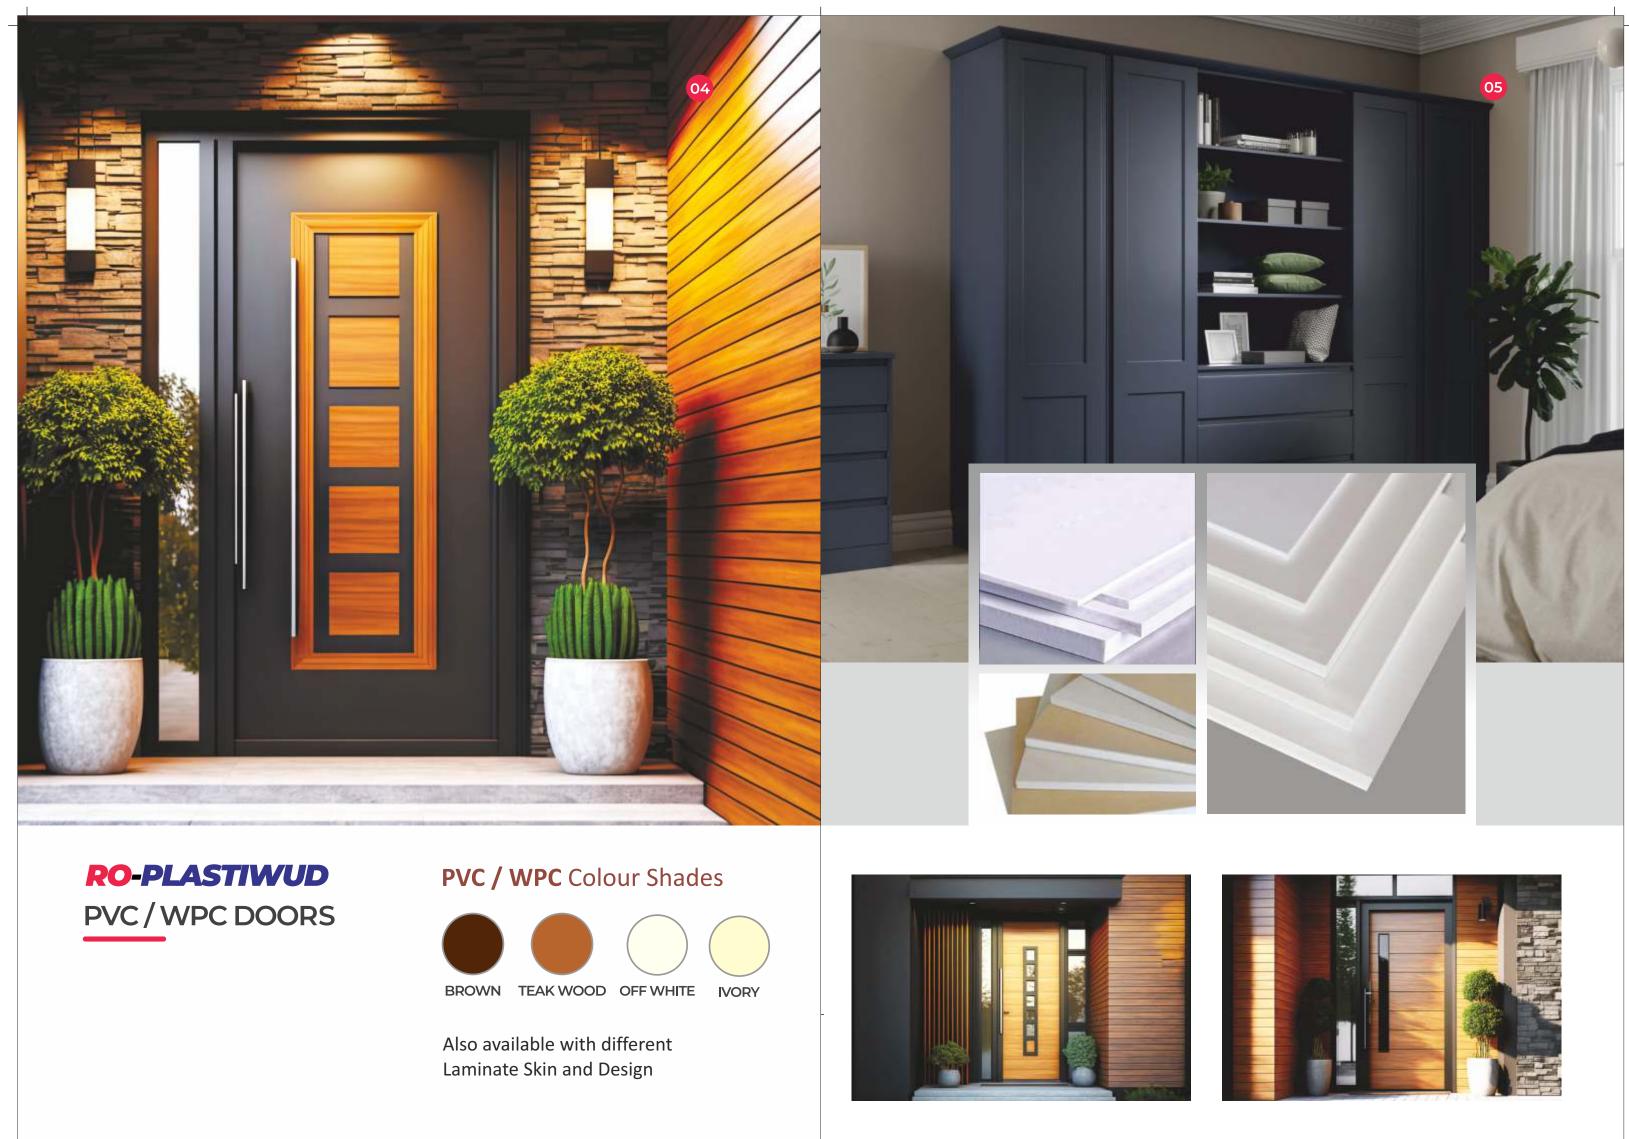

# **RO-PLASTIWUD** PVC/WPC DOORS

WPC (Wood Polymer Composite) doors are a type of door that combines the properties of wood and plastic to create a highly durable and low-maintenance door. WPC doors are made by mixing wood fibres or sawdust with PVC to create a composite material that is moulded into the shape of a door.

## **PVC / WPC** Colour Shades

**AVAILABLE THICKNESS** 24 mm up to 30 mm